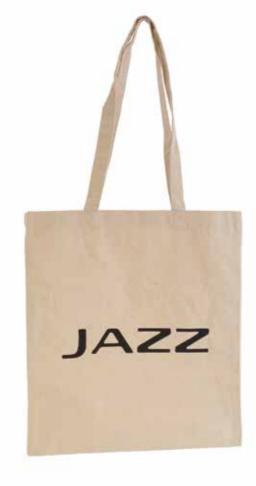

#### Jazz Tote Bag

This bag is made of a nice sturdy quality cotton so you have a durable companion for your shopping trips.

Made of 100% biological cotton (label OCS 100).

Packed per 3 pieces.