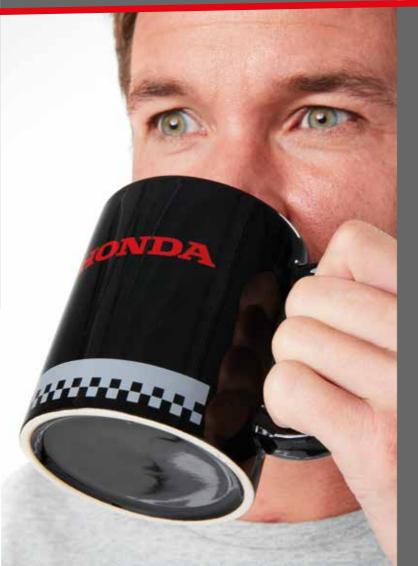

### Mug

This set consists of two different mugs in one box. The white mug features a grey tire pattern with a red Honda logo, while the black version has a grey checkered flag pattern with a red Honda logo.

Made of ceramic.