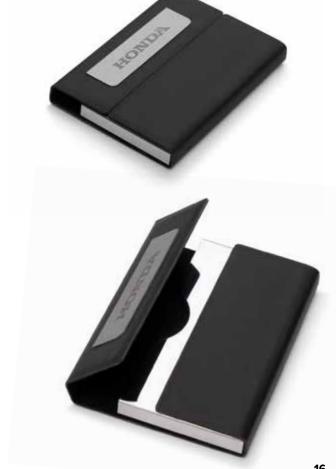

Business Card > Holder

Business card holder in black with a metal plate with engraved Honda logo in the front. Folds open and can contain about 15 business cards.

Packed per 2 pieces.