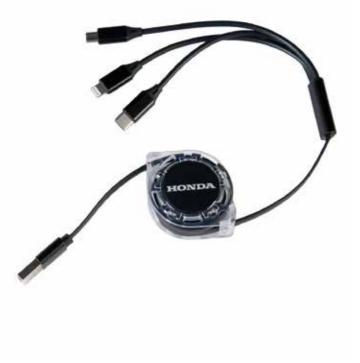

#### < Charging Cable

This retractable 3-in-1 charging cable allows you to connect and charge multiple devices via a single USB-socket. The item is equipped with a USB, lightning, micro-USB and USB-C connector.