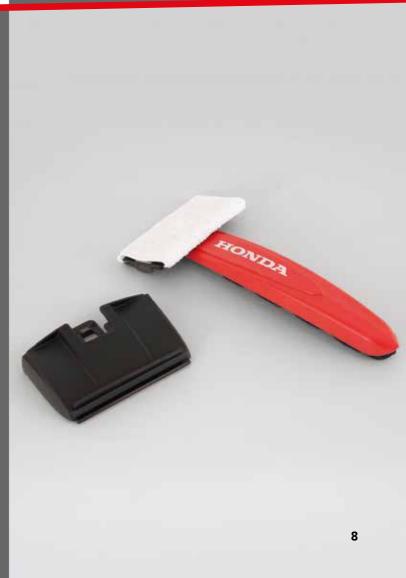

Made of 100% polyester pongee.

Window Cleaner > and Scraper

The Window Cleaner - Scraper is the perfect gadget for your car. It effortlessly cleans dirty windows with its microfibre pad, while the ice scraper cover will make de-icing your windows a breeze. The microfibre pad is very soft and is machine washable at 60°C so it can be re-used multiple times. The special ice scraper cover is made of an indestructible synthetic material that doesn't scratch your car's windows. Made of ABS plastic and EPS plastic (Styropur).

Packed per 2 pieces.