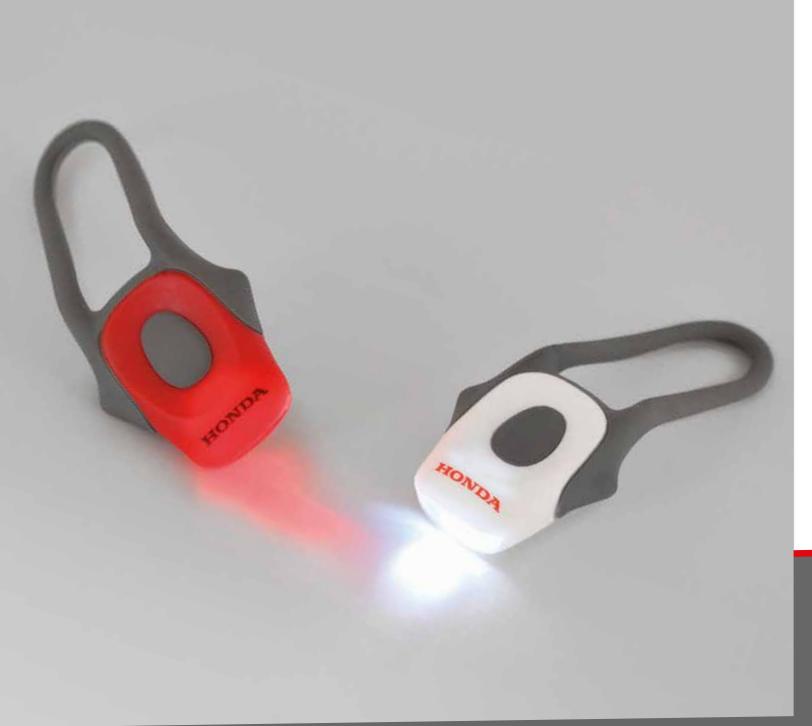

# Bicycle Lights

A pair of two plastic bicycle lights which feature two LED lamps with blinking function. It comes with a silicon strap for attachment and an on/off button. Each set comes in a separate bag and contains one white lamp with white light and one red lamp with red light.

Packed per 2 sets of 2 lamps.