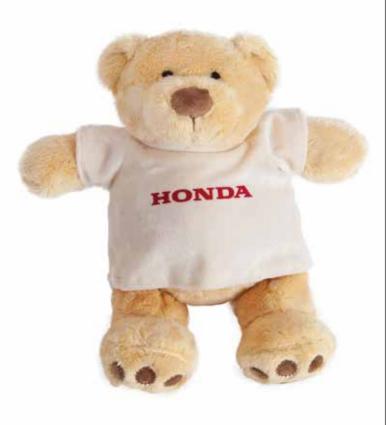

#### < Teddy Bear</pre>

A perfect gift for the youngest members of the Honda family! This cute bear with an ivory-coloured t-shirt with a red Honda logo will make everyone's heart melt.