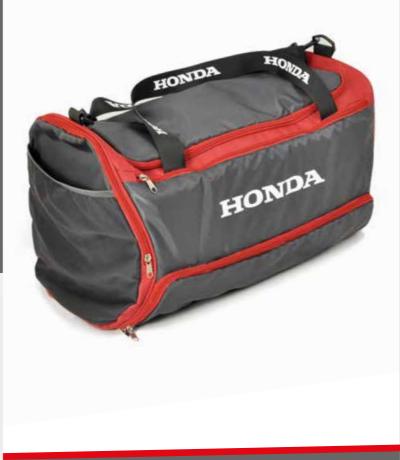

#### < Duffle Bag

This grey duffle bag with sporty red accents is the perfect companion for your weekend trips. It features handles with a white Honda logo and a shoulder carrying strap for comfort when carrying longer distances. Various pockets on the outside and an extra zipped bag on the inside, ensure you have all the space you need.

Made of 100% polyester.