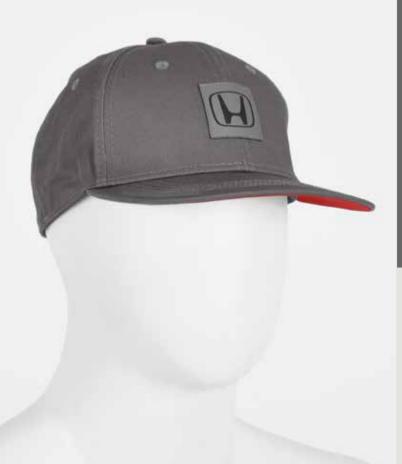

#### Flatpeak Cap

The perfect cap for when the sun comes out. Finished in high quality grey fabric with a red underside of the brim, it features a grey logo patch on the front and a black adjustable strap at the rear.

Made of 100% cotton and packed per 2 pieces.