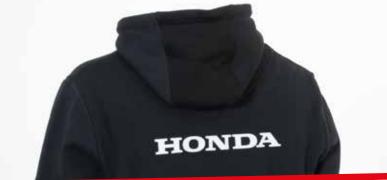

#### Hoodie

With this dark grey hoodie you will always be comfortable while showing off your Honda love. It features a black accent in the hood, along with contrasting red adjusting cords and a white logo on the front and back.

Made of 80% cotton and 20% polyester.