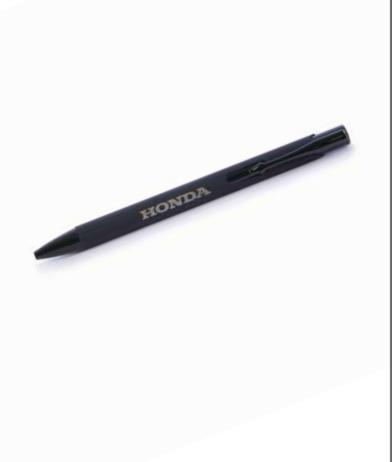

#### < Pen

Rubberised matte metal ball point pen with a soft touch. The pen is black and The pen comes with a European quality Parker type blue ink filling.

Packed per 10 pieces.

| PAGE | ITEM                    | PART NUMBER    |
|------|-------------------------|----------------|
| 02   | Shirt men 3XL           | 08MLW-23G-S3X  |
| 02   | Shirt men 2XL           | 08MLW-23G-S2X  |
| 02   | Shirt men XL            | 08MLW-23G-SXL  |
| 02   | Shirt men L             | 08MLW-23G-SL   |
| 02   | Shirt men M             | 08MLW-23G-SM   |
| 02   | Shirt men S             | 08MLW-23G-SS   |
| 02   | Hoodie men 3XL          | 08MLW-23G-H3X  |
| 02   | Hoodie men 2XL          | 08MLW-23G-H2X  |
| 02   | Hoodie men XL           | 08MLW-23G-HXL  |
| 02   | Hoodie men L            | 08MLW-23G-HL   |
| 02   | Hoodie men M            | 08MLW-23G-HM   |
| 02   | Hoodie men S            | 08MLW-23G-HS   |
| 03   | Flatpeak Cap (1 = 2pcs) | 08MLW-22G-FCAP |
| 03   | Beanie (1 = 2pcs)       | 08MLW-22G-HAT  |
| 04   | Baseball Cap (1 = 2pcs) | 08MLW-22G-BCAP |
| 04   | T-shirt 3XL             | 08MLW-23G-TS3X |
| 04   | T-shirt 2XL             | 08MLW-23G-TS2X |
| 04   | T-shirt XL              | 08MLW-23G-TSXL |
| 04   | T-shirt L               | 08MLW-23G-TSL  |
| 04   | T-shirt M               | 08MLW-23G-TSM  |
| 04   | T-shirt S               | 08MLW-23G-TSS  |
| 05   | Trolley                 | 08MLW-22G-TRL  |
| 06   | Duffle Bag              | 08MLW-22G-DFB  |
| 06   | Toiletry Bag            | 08MLW-22G-TTB  |