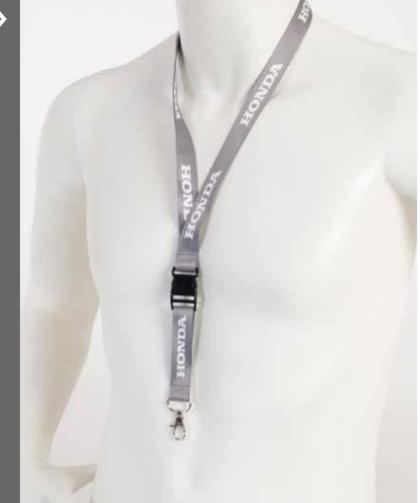

The grey lanyard with silk imprint white Honda logos has a quick release buckle around the key area. The metal hook makes adding or taking off keys very smooth and easy.

Packed per ten.

| 07Knirps Umbrella08MLW-22G-UME07II Bisonte Glasses Case Black08MLW-22G-CAS07II Bisonte Glasses Case White08MLW-22G-CAS07II Bisonte Glasses Case Red08MLW-22G-CAS07II Bisonte Glasses Case Blue08MLW-22G-CAS07II Bisonte Glasses Case Blue08MLW-22G-CAS08Jazz Tote Bag (1 = 3pcs)08MLW-21G-JBAG08Window Cleaner - Scraper<br>(1 = 2pcs)08MLW-21G-WCL<br>(1 = 2pcs)092 Bicycle Lights (1 set =2pcs) (4 lights)08MLW-21G-MSE10Charging cable08MLW-23G-CCA10Beach Tennis Set (1 = 2pcs)08MLW-21G-TEN11CR-V Travel Mug (1 = 2pcs)08MLW-21G-CMU11Pins (1 = 10pcs)08MLW-20G-PIN | 2<br>}<br>} |
|--------------------------------------------------------------------------------------------------------------------------------------------------------------------------------------------------------------------------------------------------------------------------------------------------------------------------------------------------------------------------------------------------------------------------------------------------------------------------------------------------------------------------------------------------------------------------|-------------|
| 07II Bisonte Glasses Case White08MLW-22G-CASE07II Bisonte Glasses Case Red08MLW-22G-CASE07II Bisonte Glasses Case Blue08MLW-22G-CASE08Jazz Tote Bag (1 = 3pcs)08MLW-21G-JBAGE08Window Cleaner - Scraper<br>(1 = 2pcs)08MLW-21G-WCL092 Bicycle Lights (1 set =2pcs) (4 lights)08MLW-21G-MSEE10Charging cable08MLW-23G-CCA10Beach Tennis Set (1 = 2pcs)08MLW-21G-TEN11CR-V Travel Mug (1 = 2pcs)08MLW-21G-CMU                                                                                                                                                              | 2<br>3<br>1 |
| 07II Bisonte Glasses Case Red08MLW-22G-CAS07II Bisonte Glasses Case Blue08MLW-22G-CAS08Jazz Tote Bag (1 = 3pcs)08MLW-21G-JBAG08Window Cleaner - Scraper<br>(1 = 2pcs)08MLW-21G-WCL<br>08MLW-21G-WCL092 Bicycle Lights (1 set =2pcs) (4 lights)08MLW-21G-MSE10Charging cable08MLW-23G-CCA10Beach Tennis Set (1 = 2pcs)08MLW-21G-TEN11CR-V Travel Mug (1 = 2pcs)08MLW-21G-CMU                                                                                                                                                                                              | 3<br>1      |
| 07II Bisonte Glasses Case Blue08MLW-22G-CASe08Jazz Tote Bag (1 = 3pcs)08MLW-21G-JBAG08Window Cleaner - Scraper<br>(1 = 2pcs)08MLW-21G-WCL092 Bicycle Lights (1 set =2pcs) (4 lights)08MLW-21G-MSE10Charging cable08MLW-23G-CCA10Beach Tennis Set (1 = 2pcs)08MLW-21G-TEN11CR-V Travel Mug (1 = 2pcs)08MLW-21G-CMU                                                                                                                                                                                                                                                        | 1           |
| 08Jazz Tote Bag (1 = 3pcs)08MLW-21G-JBAG08Window Cleaner - Scraper08MLW-21G-WCL(1 = 2pcs)092 Bicycle Lights (1 set =2pcs) (4 lights)08MLW-21G-MSE10Charging cable08MLW-23G-CCA10Beach Tennis Set (1 = 2pcs)08MLW-21G-TEN11CR-V Travel Mug (1 = 2pcs)08MLW-21G-CMU                                                                                                                                                                                                                                                                                                        |             |
| 08Window Cleaner - Scraper<br>(1 = 2pcs)08MLW-21G-WCL<br>08MLW-21G-WCL092 Bicycle Lights (1 set =2pcs) (4 lights)08MLW-21G-MSE10Charging cable08MLW-23G-CCA10Beach Tennis Set (1 = 2pcs)08MLW-21G-TEN11CR-V Travel Mug (1 = 2pcs)08MLW-21G-CMU                                                                                                                                                                                                                                                                                                                           |             |
| (1 = 2pcs)092 Bicycle Lights (1 set =2pcs) (4 lights)08MLW-21G-MSE10Charging cable08MLW-23G-CCA10Beach Tennis Set (1 = 2pcs)08MLW-21G-TEN11CR-V Travel Mug (1 = 2pcs)08MLW-21G-CMU                                                                                                                                                                                                                                                                                                                                                                                       |             |
| 10 Charging cable 08MLW-23G-CCA   10 Beach Tennis Set (1 = 2pcs) 08MLW-21G-TEN   11 CR-V Travel Mug (1 = 2pcs) 08MLW-21G-CMU                                                                                                                                                                                                                                                                                                                                                                                                                                             |             |
| IO Beach Tennis Set (1 = 2pcs) 08MLW-21G-TEN   11 CR-V Travel Mug (1 = 2pcs) 08MLW-21G-CMU                                                                                                                                                                                                                                                                                                                                                                                                                                                                               |             |
| 11 CR-V Travel Mug (1 = 2pcs) 08MLW-21G-CMU                                                                                                                                                                                                                                                                                                                                                                                                                                                                                                                              | _           |
|                                                                                                                                                                                                                                                                                                                                                                                                                                                                                                                                                                          |             |
| 11 Pins (1 = 10pcs) 08MLW-20G-PIN                                                                                                                                                                                                                                                                                                                                                                                                                                                                                                                                        | 3           |
|                                                                                                                                                                                                                                                                                                                                                                                                                                                                                                                                                                          |             |
| 12 Teddy Bear 08MLW-23G-BEA                                                                                                                                                                                                                                                                                                                                                                                                                                                                                                                                              | 2           |
| 12 Soother (1 = 4pcs) 08MLW-18G-SIL                                                                                                                                                                                                                                                                                                                                                                                                                                                                                                                                      |             |
| 13Baby Bib08MLW-22G-BIB                                                                                                                                                                                                                                                                                                                                                                                                                                                                                                                                                  |             |
| 13 Baby Set 08MLW-22G-BBS                                                                                                                                                                                                                                                                                                                                                                                                                                                                                                                                                | T           |
| 14 Espresso cups (1 = 2pcs) 08MLW-20G-ESP                                                                                                                                                                                                                                                                                                                                                                                                                                                                                                                                |             |
| 15 Water bottle (1 = 2pcs) 08MLW-23G-BTL                                                                                                                                                                                                                                                                                                                                                                                                                                                                                                                                 |             |
| 15 Mug (1 = 2pcs) 08MLW-20G-MUG                                                                                                                                                                                                                                                                                                                                                                                                                                                                                                                                          |             |
| 16 A5 Notebook (1 = 5pcs) 08MLW-23G-A5N                                                                                                                                                                                                                                                                                                                                                                                                                                                                                                                                  |             |
| 16Business Card Holder (1 = 2pcs)08MLW-21G-BCH                                                                                                                                                                                                                                                                                                                                                                                                                                                                                                                           | 3           |
| 17 Pen (1 = 10pcs) 08MLW-21G-PEN                                                                                                                                                                                                                                                                                                                                                                                                                                                                                                                                         | 3           |
| 17 Lanyard (1 = 10pcs) 08MLW-23G-LAN                                                                                                                                                                                                                                                                                                                                                                                                                                                                                                                                     | 3           |