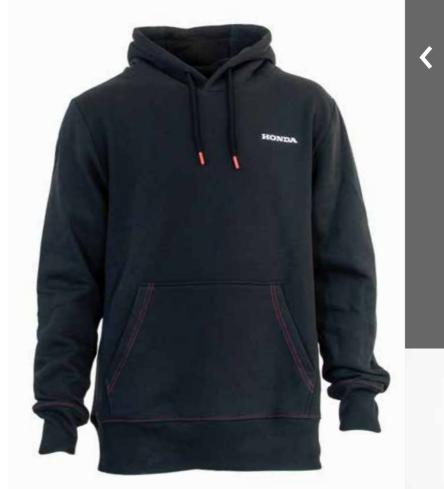

#### Hoodie

With this dark grey hoodie you will always be comfortable while showing off your Honda love. It features a black accent in the hood, along with contrasting red adjusting cords and a white logo on the front and back.

Made of 80% cotton and 20% polyester.