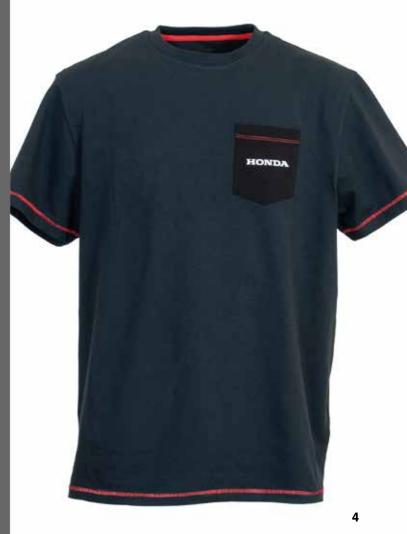

#### T-Shirt

This dark grey T-shirt features a contrasting black chest pocket and white Honda logo prints on the front and the back. It is also detailed with Fiery Red contrast stitching at the sleeves and bottom, making it the perfect addition for your casual summer look.

Made of 95% cotton 5% elastane.

The perfect accessory for when the days get colder and you still want to look good. This grey beanie with a black logo patch on the front, will keep you warm during cold winter days.