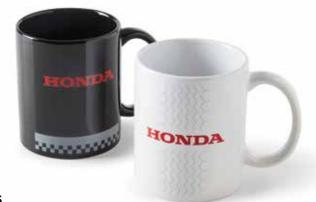

### Mug

This set consists of two different mugs in one box. The white mug features a grey tire pattern with a red Honda logo, while the black version has a grey checkered flag pattern with a red Honda logo.

Made of ceramic.