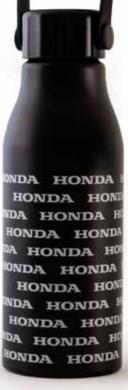

#### Water Bottle

This black stainless steel water bottle is perfect to take with you on any journey. It features a pattern of white Honda logos which gives it that extra touch.

Made of stainless steel with a plastic cap.