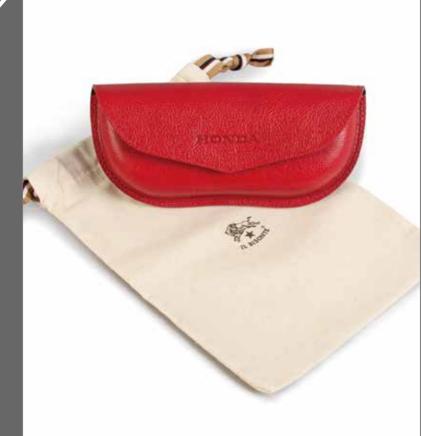

#### Il Bisonte > Glasses Case

Italian design brand II Bisonte and Honda have combined to bring you this high quality glasses case. It features Honda branding on the front clasp and an II Bisonte logo at the rear. This case is the perfect way to protect and store your glasses or sunglasses in style.

Made of 100% leather. Available in 4 colours: black, white, red and blue.