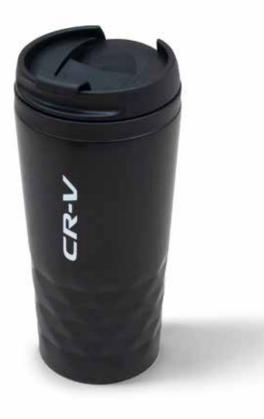

#### CR-V Travel Mug

Stainless steel travel mug with a capacity of 310 ml. The rugged styling fits your CR-V perfectly. Comes in black with a white CR-V logo.

Packed per 2 pieces.