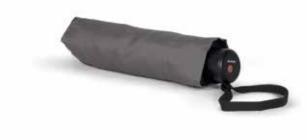

### < Knirps Umbrella

The compact Knirps umbrella fits perfectly in the glovebox of your Honda. The grey umbrella features a white Honda logo and comes with a handy strap and cover for when it's not in use. The umbrella has a fluid manual opening mechanism and is a collaboration between Honda and premium umbrella manufacturer Knirps.

Made of 100% polyester pongee.

Window Cleaner > and Scraper

The Window Cleaner - Scraper is the perfect gadget for your car. It effortlessly cleans dirty windows with its microfibre pad, while the ice scraper cover will make de-icing your windows a breeze. The microfibre pad is very soft and is machine washable at 60°C so it can be re-used multiple times. The special ice scraper cover is made of an indestructible synthetic material that doesn't scratch your car's windows. Made of ABS plastic and EPS plastic (Styropur).