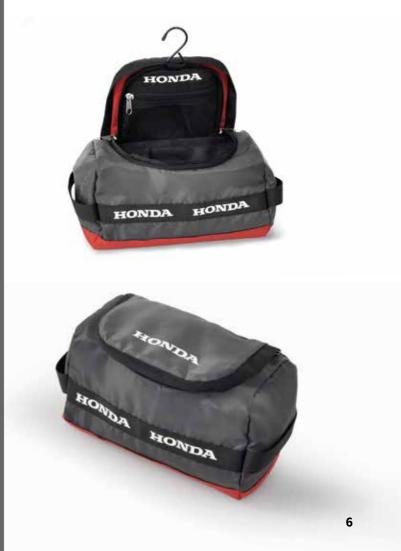

#### Toiletry Bag >

When travelling abroad, you'll need a spacious bag to carry your toiletry items with you. This grey bag with a red base, features various compartments on the inside and a zipped storage in the lid. The integrated hook makes it easy to hang-up in compact spaces.

Made of 100% polyester.