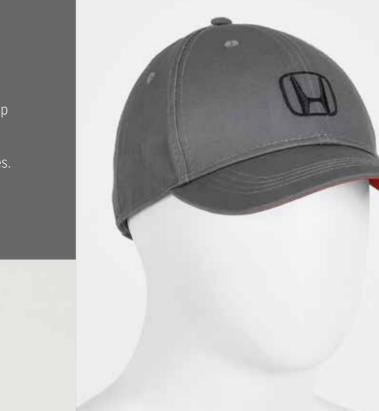

#### Flatpeak Cap

The perfect cap for when the sun comes out. Finished in high quality grey fabric with a red underside of the brim, it features a grey logo patch on the front and a black adjustable strap at the rear.

Made of 100% cotton and packed per 2 pieces.