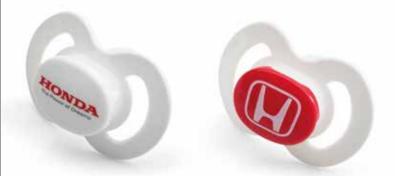

#### Soother >

Red and white orthodontic transparent silencers featuring the Honda logo. Size 2 (6-18 months). Each blister contains two soothers. Made from BPA-free silicon, EN1400 compliant.

> Packed by four (packed in two blisters of two pieces).