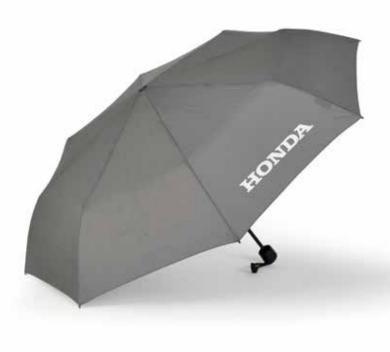

### < Knirps Umbrella

The compact Knirps umbrella fits perfectly in the glovebox of your Honda. The grey umbrella features a white Honda logo and comes with a handy strap and cover for when it's not in use. The umbrella has a fluid manual opening mechanism and is a collaboration between Honda and premium umbrella manufacturer Knirps.

Made of 100% polyester pongee.

Window Cleaner > and Scraper

The Window Cleaner - Scraper is the perfect gadget for your car. It effortlessly cleans dirty windows with its microfibre pad, while the ice scraper cover will make de-icing your windows a breeze. The microfibre pad is very soft and is machine washable at 60°C so it can be re-used multiple times. The special ice scraper cover is made of an indestructible synthetic material that doesn't scratch your car's windows. Made of ABS plastic and EPS plastic (Styropur).