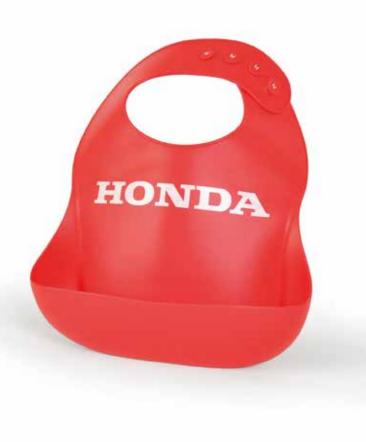

#### < Baby Bib

A bright red bib with a bold white Honda logo, the perfect accessory for your baby or toddler at meal times. It features an adjustable strap and a useful pocket to catch any food that would otherwise fall on the floor.

Made of 100% silicon and packed per 2 pieces.

ゝ

Espresso Cups

Enjoy your shot of espresso with these classy espresso cups. These white cups feature a grey tire pattern and a red Honda logo. A white saucer