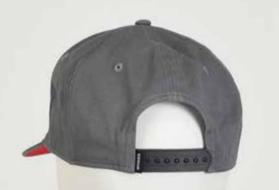

#### Flatpeak Cap

The perfect cap for when the sun comes out. Finished in high quality grey fabric with a red underside of the brim, it features a grey logo patch on the front and a black adjustable strap at the rear.

Made of 100% cotton and packed per 2 pieces.