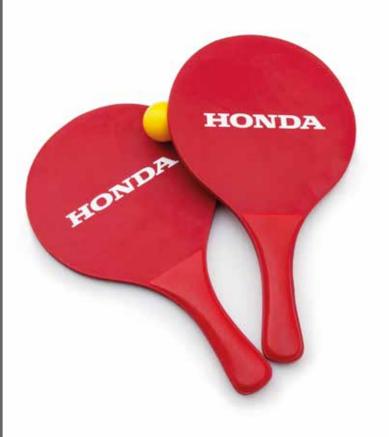

#### Beach Tennis Set >

Set of two high quality beach rackets made of wood. The rackets are red with a white Honda logo. The handle is reinforced and the rackets come in a mesh bag together with a ball.

Packed as 2 sets of 2 rackets.