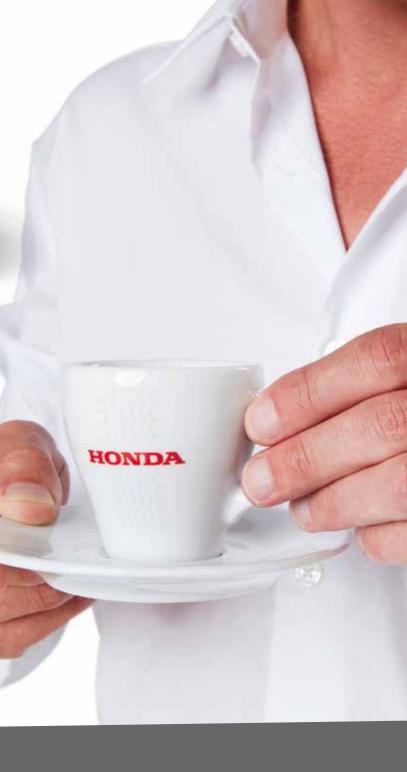

Made of 100% silicon and packed per 2 pieces.

ゝ

Espresso Cups

Enjoy your shot of espresso with these classy espresso cups. These white cups feature a grey tire pattern and a red Honda logo. A white saucer

is included for each cup.

Made of ceramic.