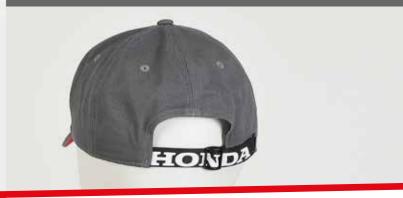

#### Baseball Cap

For those who prefer the classic baseball cap, we've got you covered. This cap features a black embroidered Honda logo on the front and an adjustable fabric strap with white Honda branding at the rear. The contrasting red underside of the brim completes the look.

Made of 100% cotton and packed per 2 pieces.