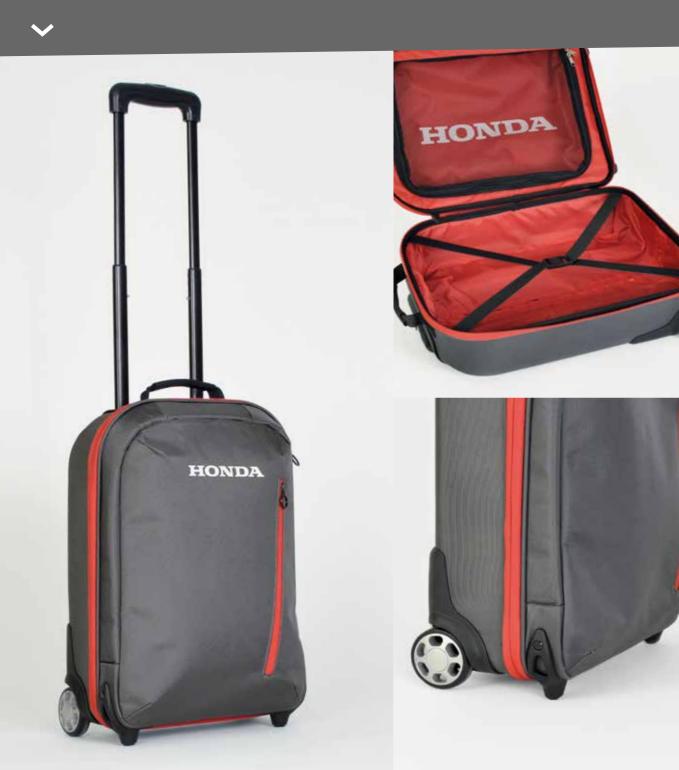

### Trolley

You will definitely find this cabin size trolley useful when traveling by plane. The trolley features red accent zippers and a red interior lining with Honda branding. The zipped pocket on the front is useful to stow away your travel documents, while the interior compartment helps to organise your luggage. The trolley has a soft shell, which makes it easier to pack your luggage.

Made of 100% polyester.