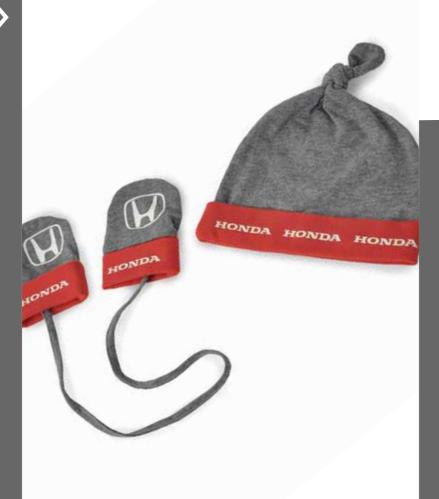

## Baby Set >

The perfect gift for parents and of course, our newest fans. The contrasting grey and red beanie and mittens are perfect to keep your newborn warm and cosy in his first weeks. The mittens feature a strap to avoid being taken off unintentionally and lost.

Made of 95% cotton and 5% spandex.