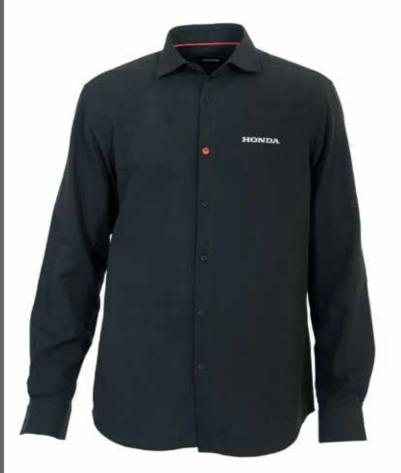

#### Shirt

Suit up and get ready to go to your meetings today. This stylish dark grey shirt with a white embroided Honda logo above the front pocket and a printed logo on the back is the perfect addition to your professional look. You can combine this with any item in your closet and still look sharp.

Made of 100% cotton.